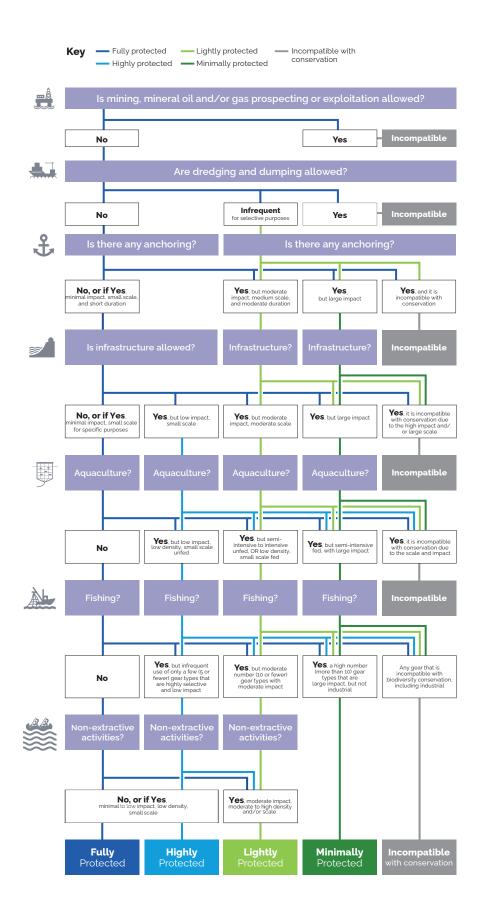

## *The MPA Guide* Decision Tree: Level of Protection

Version 2 (June, 2022)

An earlier version is Figure S2 in Supplementary Materials for Grorud-Colvert et al. 2021, "The MPA Guide: A Framework to Achieve Global Goals for the Ocean", *Science* 

**Decision tree to determine the protection Level of Protection of an MPA, or zone within a multizone MPA, based on activities that are allowed or disallowed.** Answers to questions in this decision tree lead sequentially to categorizing an MPA or MPA zone into one of four Levels of Protection: Fully, Highly, Lightly, or Minimally, based on maximum allowed impact of seven different types of activities.